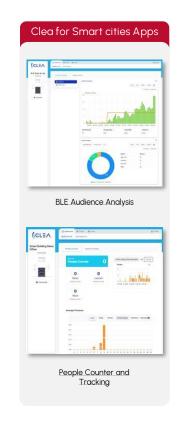

# Clea: from edge to Al

Clea is a full-fledged AI/IoT platform designed to turn field data into actionable and measurable insights. It is provided as a single, one-stop solution that comes natively integrated with all SECO hardware.

#### Edge Device Management

- On-demand application deployment
- Bi-directional interaction between devices and the cloud

# Data Management from the Field

- First-tier data analytics at the edge
- Automated data modelling in the cloud

#### Data Intelligence in the Cloud

- Assisted model training within the platform
- Integrated AIOps within data flows from the fields