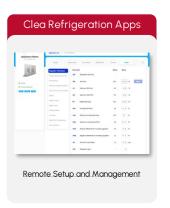

# Clea: from edge to Al

Clea is a full-fledged AI/IoT platform designed to turn field data into actionable and measurable insights. It is provided as a single, one-stop solution that comes natively integrated with all SECO hardware.

#### Edge Device Management

- On-demand application deployment
- Bi-directional interaction between devices and the cloud

# Data Management from the Field

- First-tier data analytics at the edge
- Automated data modelling in the cloud

#### Data Intelligence in the Cloud

- Assisted model training within the platform
- Integrated AIOps within data flows from the fields