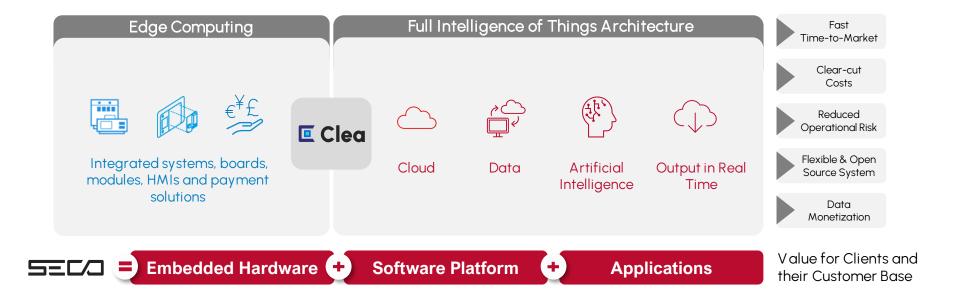

# Clea: from edge to Al

Clea is a full-fledged AI/IoT platform designed to turn field data into actionable and measurable insights. It is provided as a single, one-stop solution that comes natively integrated with all SECO hardware.

#### Edge Device Management

- On-demand application deployment
- Bi-directional interaction between devices and the cloud

# Data Management from the Field

- First-tier data analytics at the edge
- Automated data modelling in the cloud

#### Data Intelligence in the Cloud

- Assisted model training within the platform
- Integrated AIOps within data flows from the fields