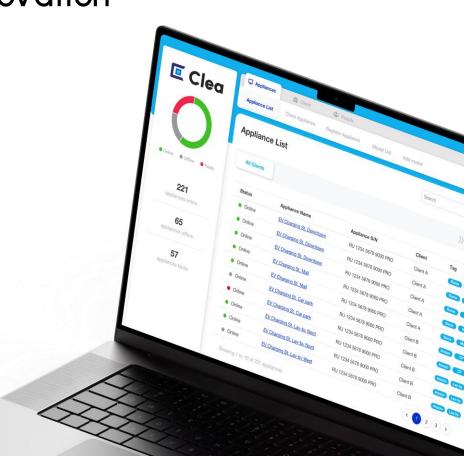

# Clea: from edge to Al

Clea is a full-fledged AI/IoT platform designed to turn field data into actionable and measurable insights. It is provided as a single, one-stop solution that comes natively integrated with all SECO hardware.

#### Edge Device Management

- On-demand application deployment
- Bi-directional interaction between devices and the cloud

# Data Management from the Field

- First-tier data analytics at the edge
- Automated data modelling in the cloud

#### Data Intelligence in the Cloud

- Assisted model training within the platform
- Integrated AIOps within data flows from the fields