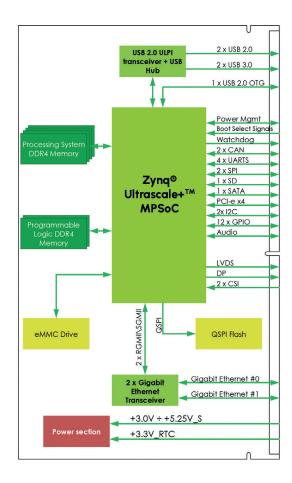

## SOM-SMARC-ZU

SMARC® Rel. 2.0 compliant module with Zynq® Ultrascale+™ MPSoC

BLOCK DIAGRAM