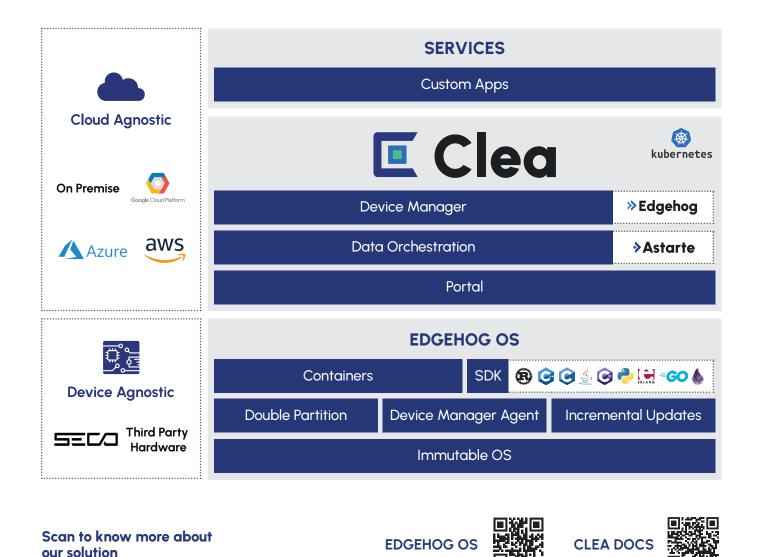

# Streamline and expedite your edge computing implementations

#### **EDGEHOG OS**

A flexible operating system that adapts to your needs, thanks to the customization tool and Docker support. Reliability and security are built-in through a dual-partition system and native integration with Exein's robust AI-based protection.

### **DEVICE MANAGER**

PORTAL

Update, configure, and manage remote devices. Optimize time and costs to maximize operational efficiency and security without the need for costly field interventions.

### DATA ORCHESTRATION

Integrate third-party services, simplify data flows and analysis, and enhance business efficiency by enabling easy and fast utilization of AI. Analyze data from remote devices, customize the user experience with applications tailored to user needs, and manage user rights, company access, and tenant privileges.